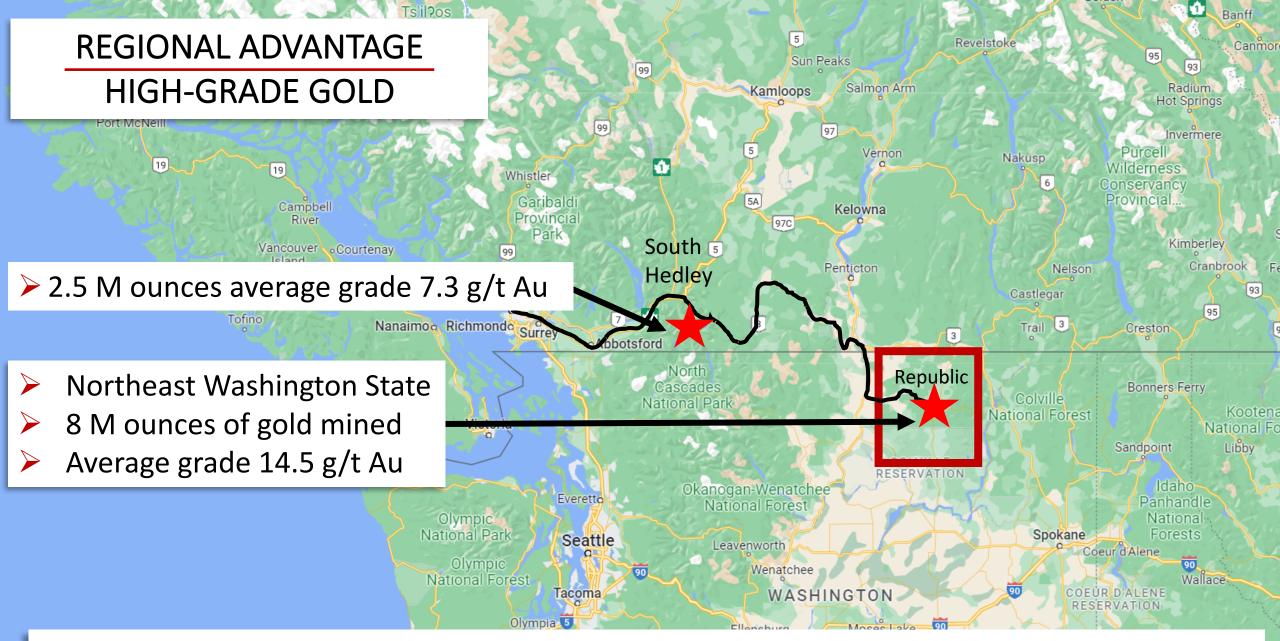

#### RESULTS FOR 2022 HIGH-GRADE GOLD

► NEW DISCOVERY AT LAMEFOOT SOUTH

► NEW HIGH-GRADE AT BUCKHORN 2.0

► NEW TARGETS AT SOUTH HEDLEY, BC

*"KNOWN MINING DISTRICT - NEARBY LOCATION - WELL DEVELOPED INFRASTRUCTURE"* 

0

Lewiston

Google

"BEST PLACE TO LOOK FOR HIGH-GRADE GOLD IS IN A DISTRICT WITH HIGH GRADE GOLD"

Google

Lewiston

### SOUTH HEDLEY PROJECT HEDLEY, BC CANADA

PROJECT GENERATION – COPPER - GOLD

- 5 KM SOUTH OF THE MASCOT AND NICKEL PLATE GOLD MINES AND 18 KM EAST OF COPPER MOUNTAIN MINE
- MORE THAN 21,000 HECTARES
- ASSAYS FOR COPPER AND
   OTHER ELEMENTS PENDING
- NUMEROUS ANOMALIES FOR
   FOLLOW UP