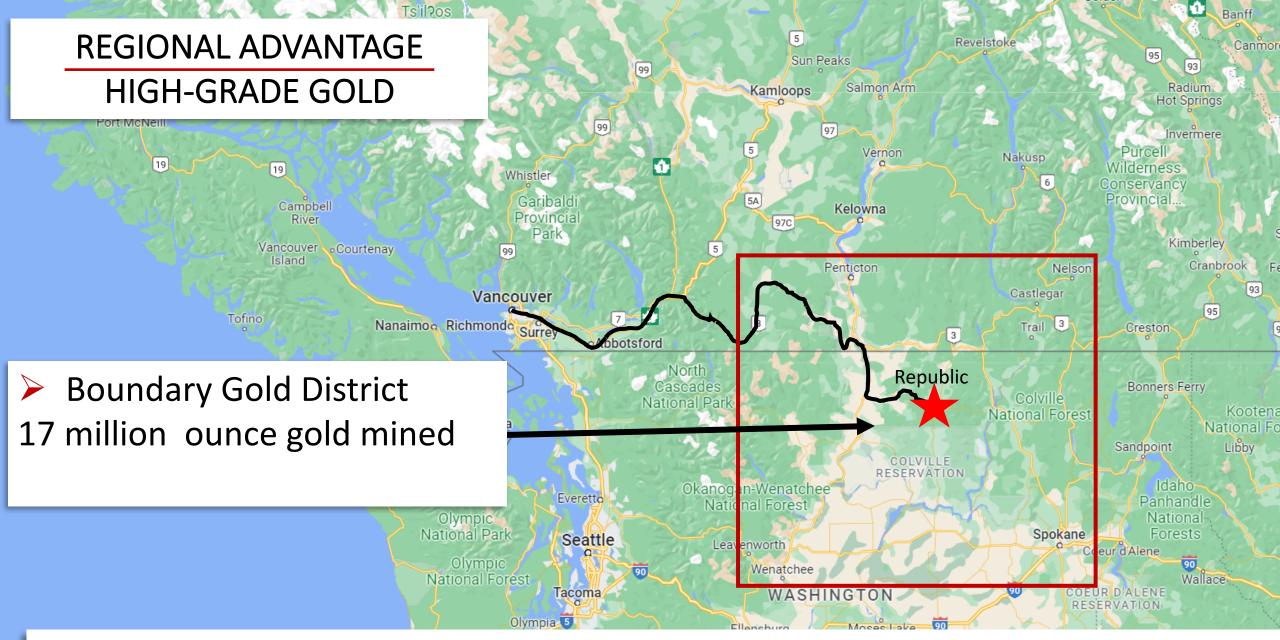

#### RESULTS FOR 2022 HIGH-GRADE GOLD

► NEW DISCOVERY AT LAMEFOOT SOUTH

► NEW HIGH-GRADE AT BUCKHORN 2.0

► NEW TARGETS AT SOUTH HEDLEY, BC

*"KNOWN MINING DISTRICT - NEARBY LOCATION - WELL DEVELOPED INFRASTRUCTURE"* 

0

Lewiston

Google

"BEST PLACE TO LOOK FOR HIGH-GRADE GOLD IS IN A DISTRICT WITH HIGH GRADE GOLD"

Google

Lewiston