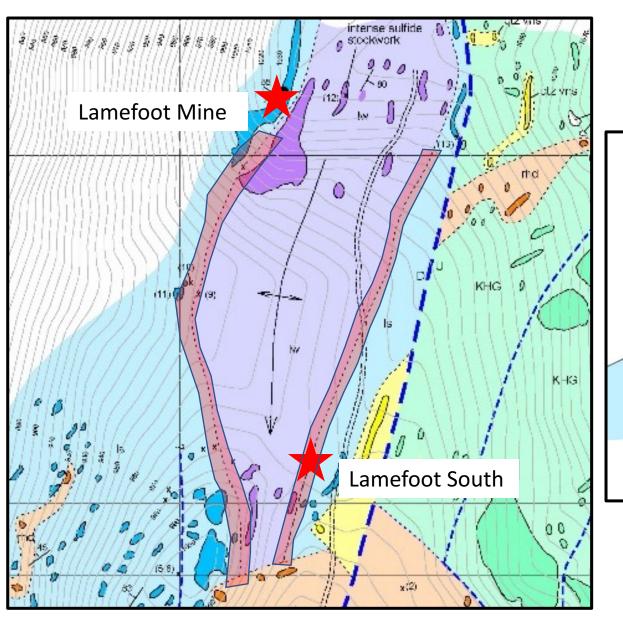

### MODELED ZONE LAMEFOOT SOUTH

#### GEOLOGICAL ADVANTAGE LAMEFOOT SOUTH

### GEOLOGICAL ADVANTAGE LAMEFOOT SOUTH

#### LAMEFOOT SOUTH NUMEROUS TARGETS SIZE POTENTIAL

- NEW DISCOVERY OF HIGH-GRADE GOLD
- DETERMINE ORIENTATION OF MINERALIZATION
- WELL DEFINED TARGET SPECS

   SP, SULFIDES, TRACE ELEMENTS
- NUMEROUS SIMILAR NEARBY TARGETS TO TEST