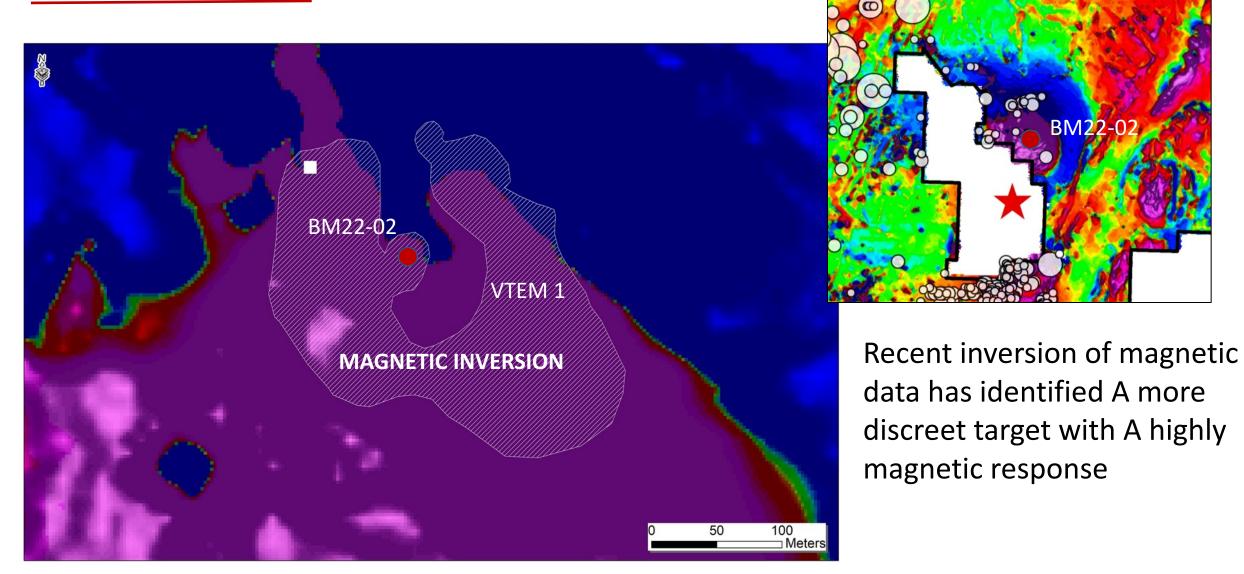

## BUCKHORN 2.0 GOLD PROJECT NEW GOLD ZONE AT VTEM 1 700 METRES FROM BUCKHORN MINE

#### VTEM 1 New Zone

#### RESULTS FOR BM 22-02 HIGH-GRADE GOLD

| Zone      | From (m) | To (m) | Interval (m) | Gold (g/t) |
|-----------|----------|--------|--------------|------------|
| Upper     | 12.8     | 14     | 1.2          | 3.8        |
| Magnetite | 14       | 22.8   | 8.8          | 0.2        |
| Lower     | 22.8     | 24.4   | 1.6          | 4.0        |