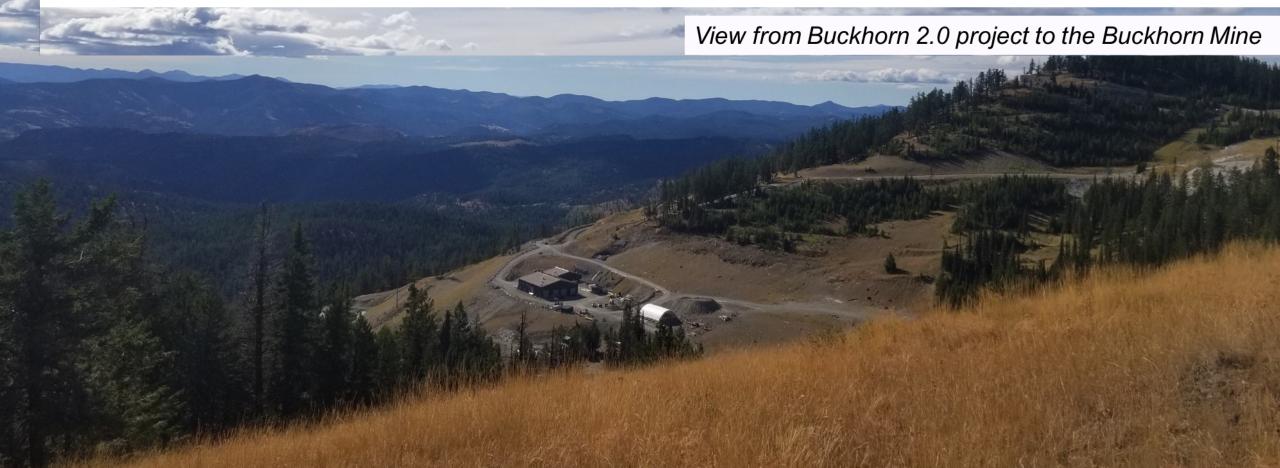

## BUCKHORN 2.0 GOLD PROJECT NEW GOLD ZONE AT VTEM 1 700 METRES FROM BUCKHORN MINE

#### **BUCKHORN 2.0**

#### ► NEW HIGH-GRADE ZONE DISCOVERED

#### ▶ 700 METRES FROM BUCKHORN MINE

#### ► REQUIRES FOLLOW UP DRILLING