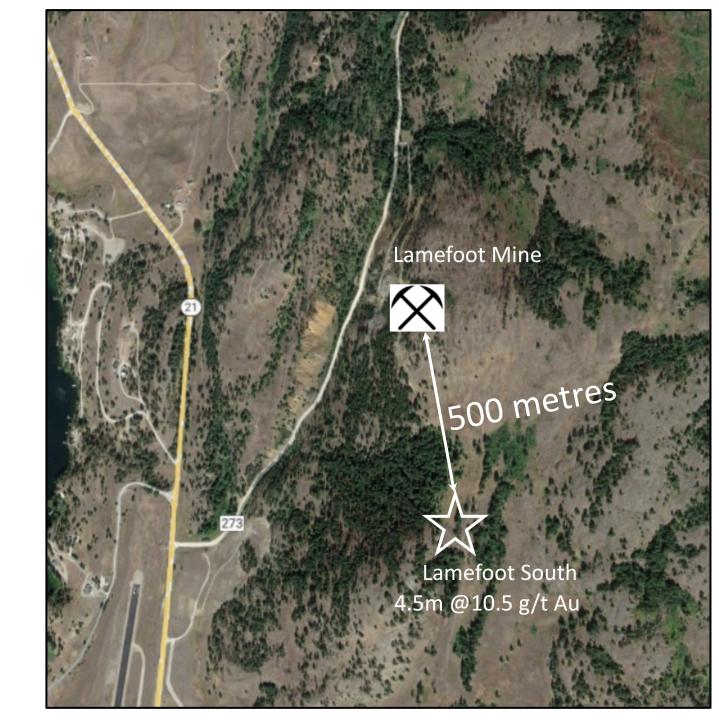

#### LAMEFOOT SOUTH PROXIMAL TO MINE

NEW DISCOVERY 4.5m @10.5 g/t Au

500 M FROM LAMEFOOT MINE ~1M oz at 8-10 g/t gold

**5 FOLLOW-UP HOLES COMPLETE** 

**ASSAYS PENDING** 

#### INFRASTRUCTURE LAMEFOOT SOUTH

#### ALONG HIGHWAY 21

#### 6 KM FROM KETTLE RIVER MILL

11 KM BY EXISTING ROADS