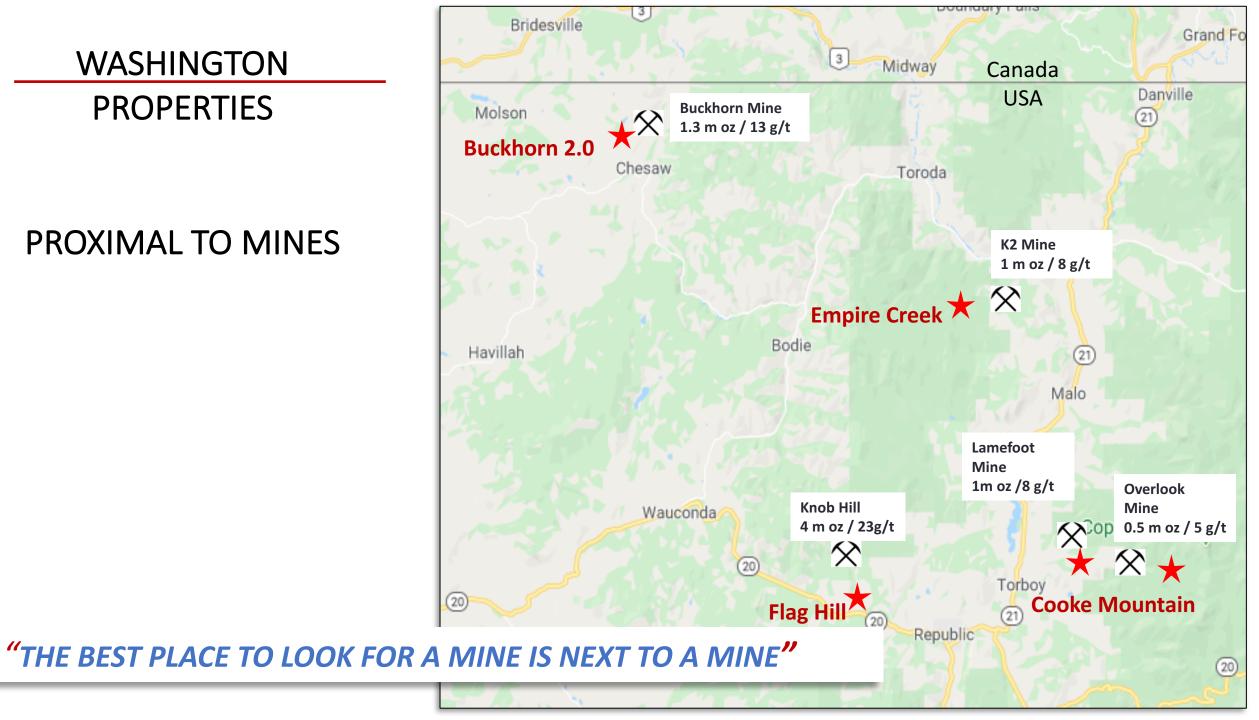

ROJECT RECENTLY DISCOVERED HIGH-GRADE GOLD

SOUTH HEDLEY PROJECT - CANADA NEW TARGETS DEVELOPING



#### TARGETING HIGH-GRADE GOLD

#### PROPERTIES NEAR PAST PRODUCERS

#### LOWER RISK BROWNFIELD EXPLORATION



#### EXPLORING IN THE SHADOW OF A HEADFRAME

#### TARGETING HIGH-GRADE GOLD

### HIGH RESOLUTION SURVEYS TO FIND UNEXPOSED MINERALIZATION

#### NEW METHODS TO FIND WHAT WAS MISSED



#### RESULTS FOR 2022 HIGH-GRADE GOLD

► NEW DISCOVERY AT LAMEFOOT SOUTH

► NEW HIGH-GRADE AT BUCKHORN 2.0

► NEW TARGETS AT SOUTH HEDLEY, BC





*"KNOWN MINING DISTRICT - NEARBY LOCATION - WELL DEVELOPED INFRASTRUCTURE"* 

0

Lewiston

Google



"BEST PLACE TO LOOK FOR HIGH-GRADE GOLD IS IN A DISTRICT WITH HIGH GRADE GOLD"

Google

Lewiston

#### WASHINGTON **PROPERTIES**

#### **PROXIMAL TO MINES**





## >2000 TON/DAY MILL

### DISTANCE FROM MILL 5 TO 80 KM



"ALL ROADS LEAD TO A MILL"

#### **BUCKHORN 2.0**

#### ► NEW HIGH-GRADE ZONE DISCOVERED

#### ▶ 700 METRES FROM BUCKHORN MINE

#### ► REQUIRES FOLLOW UP DRILLING





#### VTEM 1 New Zone





#### RESULTS FOR BM 22-02 HIGH-GRADE GOLD

| Zone      | From (m) | To (m) | Interval (m) | Gold (g/t) |
|-----------|----------|--------|--------------|------------|
| Upper     | 12.8     | 14     | 1.2          | 3.8        |
| Magnetite | 14       | 22.8   | 8.8          | 0.2        |
| Lower     | 22.8     | 24.4   | 1.6          | 4.0        |



#### 2023 BUCKHORN 2.0 NUMEROUS TARGETS TO DRILL



LAMEFOOT SOUTH

**NEW DISCOVERY** 

4.5 m of 10.5 g/t gold

#### FOLLOW UP DRILLING COMPLETE ASSAYS PENDING





#### MINERALIZATION L