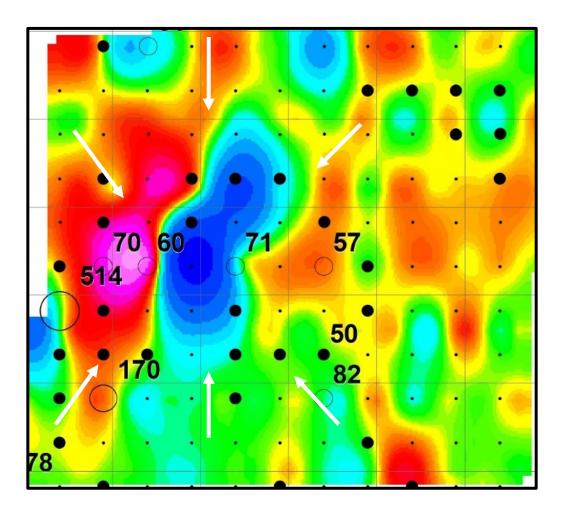

#### **BUCKHORN 2.0**

#### ► NEW HIGH-GRADE ZONE DISCOVERED

#### ▶ 700 METRES FROM BUCKHORN MINE

#### ► REQUIRES FOLLOW UP DRILLING

#### VTEM 1 New Zone

#### 2023 BUCKHORN 2.0 NUMEROUS TARGETS TO DRILL

LAMEFOOT SOUTH

**NEW DISCOVERY** 

4.5 m of 10.5 g/t gold