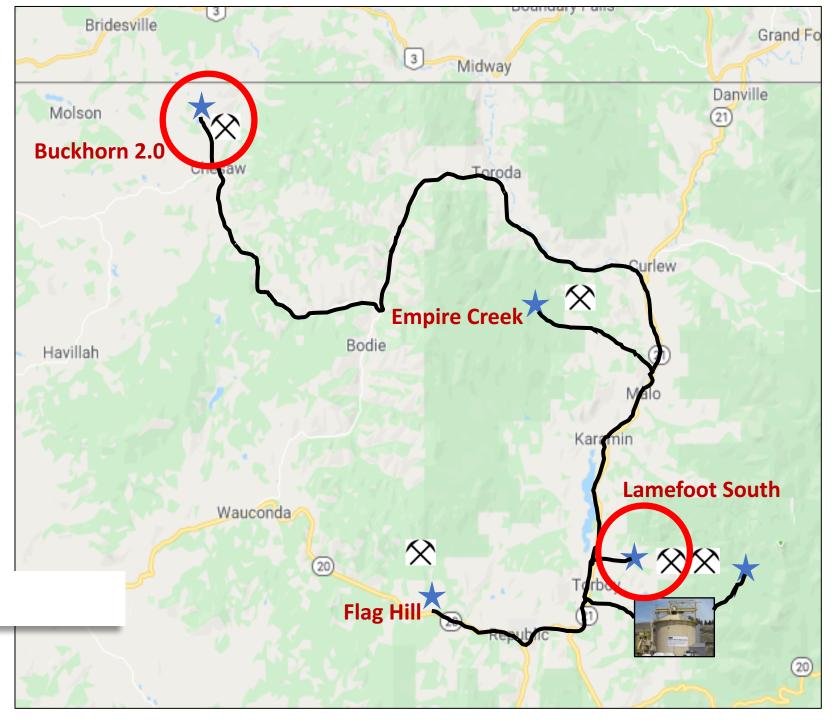

## BUCKHORN 2.0 GOLD PROJECT NEW GOLD ZONE AT VTEM 1 700 METRES FROM BUCKHORN MINE

## LAMEFOOT SOUTH GOLD PROJECT RECENTLY DISCOVERED HIGH-GRADE GOLD

SOUTH HEDLEY PROJECT - CANADA NEW TARGETS DEVELOPING

#### RESULTS FOR 2022 HIGH-GRADE GOLD

► NEW DISCOVERY AT LAMEFOOT SOUTH

► NEW HIGH-GRADE AT BUCKHORN 2.0

► NEW TARGETS AT SOUTH HEDLEY, BC

*"KNOWN MINING DISTRICT - NEARBY LOCATION - WELL DEVELOPED INFRASTRUCTURE"* 

#### **BUCKHORN 2.0**

#### ► NEW HIGH-GRADE ZONE DISCOVERED

#### ▶ 700 METRES FROM BUCKHORN MINE

#### ► REQUIRES FOLLOW UP DRILLING

#### 2023 BUCKHORN 2.0 NUMEROUS TARGETS TO DRILL

LAMEFOOT SOUTH

**NEW DISCOVERY** 

4.5 m of 10.5 g/t gold

#### LAMEFOOT SOUTH PROXIMAL TO MINE

NEW DISCOVERY 4.5m @10.5 g/t Au

500 M FROM LAMEFOOT MINE ~1M oz at 8-10 g/t gold

**5 FOLLOW-UP HOLES COMPLETE** 

**ASSAYS PENDING** 

#### INFRASTRUCTURE LAMEFOOT SOUTH

#### ALONG HIGHWAY 21

#### 6 KM FROM KETTLE RIVER MILL

11 KM BY EXISTING ROADS

#### LAMEFOOT SOUTH NUMEROUS TARGETS SIZE POTENTIAL

- NEW DISCOVERY OF HIGH-GRADE GOLD
- DETERMINE ORIENTATION OF MINERALIZATION
- WELL DEFINED TARGET SPECS

   SP, SULFIDES, TRACE ELEMENTS
- NUMEROUS SIMILAR NEARBY TARGETS TO TEST