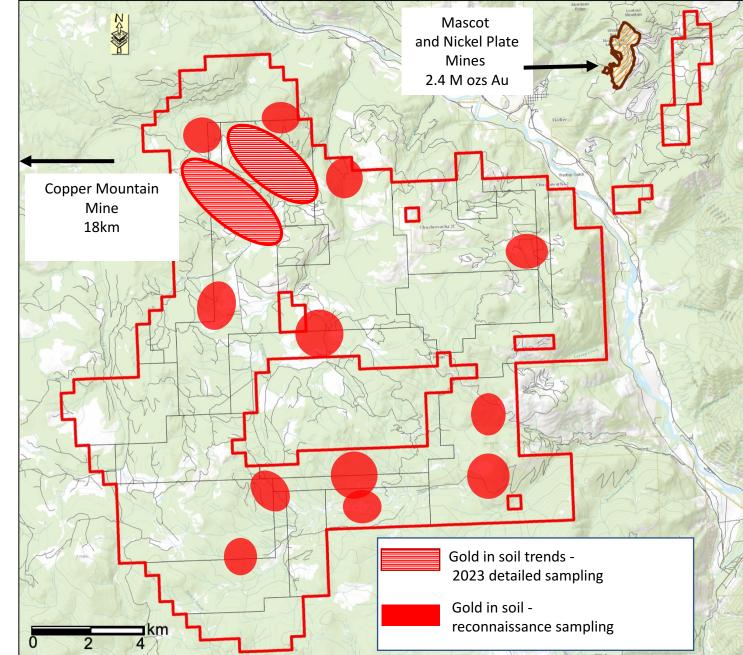

### SOUTH HEDLEY PROJECT HEDLEY, BC CANADA

PROJECT GENERATION – COPPER - GOLD

- 5 KM SOUTH OF THE MASCOT AND NICKEL PLATE GOLD MINES AND 18 KM EAST OF COPPER MOUNTAIN MINE
- MORE THAN 21,000 HECTARES
- ASSAYS FOR COPPER AND
   OTHER ELEMENTS PENDING
- NUMEROUS ANOMALIES FOR
   FOLLOW UP