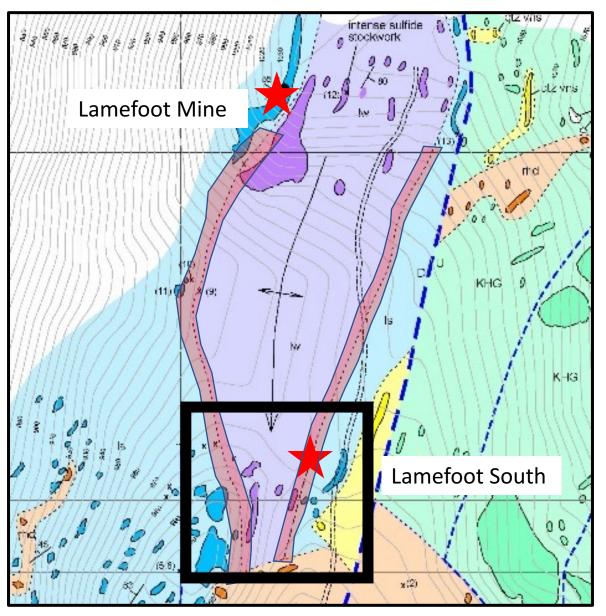

### MODELED ZONE LAMEFOOT SOUTH

#### GEOLOGICAL ADVANTAGE LAMEFOOT SOUTH

### GEOLOGICAL ADVANTAGE LAMEFOOT SOUTH

#### LAMEFOOT SOUTH NUMEROUS TARGETS SIZE POTENTIAL

- NEW DISCOVERY OF HIGH-GRADE GOLD
- DETERMINE ORIENTATION OF MINERALIZATION
- WELL DEFINED TARGET SPECS

   SP, SULFIDES, TRACE ELEMENTS
- NUMEROUS SIMILAR NEARBY TARGETS TO TEST