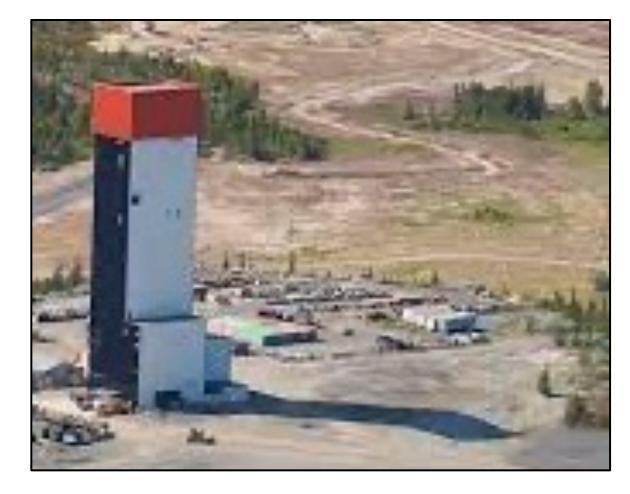

#### EXPLORING IN THE SHADOW OF A HEADFRAME

#### **PROXIMAL TO MINES**

## >2000 TON/DAY MILL