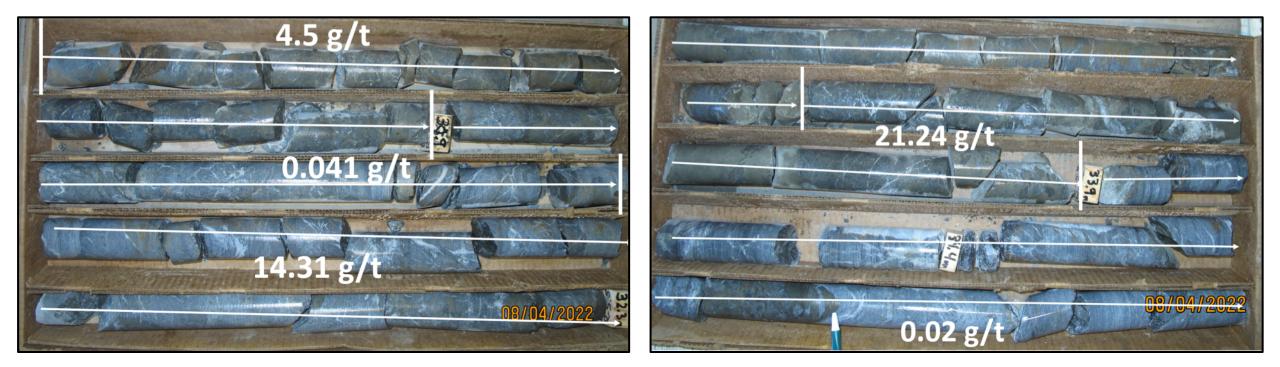

#### MINERALIZATION LAMEFOOT SOUTH

| From (m) | To <sup>(m)</sup> | Interval | Au (g/t) |             |
|----------|-------------------|----------|----------|-------------|
| 29.57    | 33.99             | 4.4      | 10.51    |             |
| 29.57    | 30.94             | 1.37     | 4.54     |             |
| 31.70    | 32.92             | 1.22     | 14.31    | 2.30m<br>@  |
| 32.92    | 33.99             | 1.07     | 21.24    | 17.5 g/t Au |