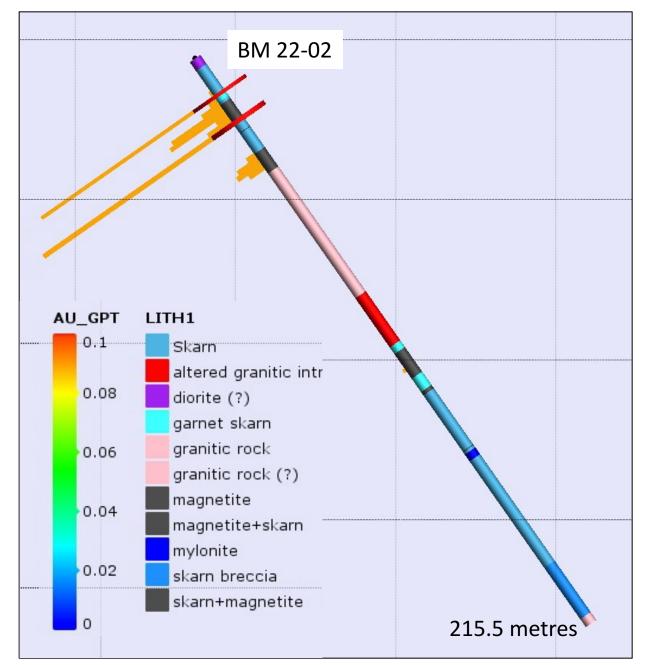

#### **BUCKHORN 2.0**

#### ► NEW HIGH-GRADE ZONE DISCOVERED

#### ▶ 700 METRES FROM BUCKHORN MINE

#### ► REQUIRES FOLLOW UP DRILLING

#### RESULTS FOR BM 22-02 HIGH-GRADE GOLD

| Zone      | From (m) | To (m) | Interval (m) | Gold (g/t) |
|-----------|----------|--------|--------------|------------|
| Upper     | 12.8     | 14     | 1.2          | 3.8        |
| Magnetite | 14       | 22.8   | 8.8          | 0.2        |
| Lower     | 22.8     | 24.4   | 1.6          | 4.0        |