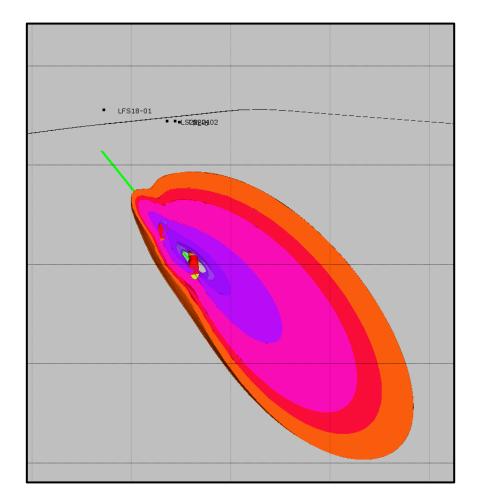

|
| Magnetite | 14       | 22.8   | 8.8          | 0.2        |
| Lower     | 22.8     | 24.4   | 1.6          | 4.0        |



#### 2023 BUCKHORN 2.0 NUMEROUS TARGETS TO DRILL



LAMEFOOT SOUTH

**NEW DISCOVERY** 

4.5 m of 10.5 g/t gold

#### FOLLOW UP DRILLING COMPLETE ASSAYS PENDING





#### MINERALIZATION LAMEFOOT SOUTH

| From (m) | To <sup>(m)</sup> | Interval | Au (g/t) |             |
|----------|-------------------|----------|----------|-------------|
| 29.57    | 33.99             | 4.4      | 10.51    |             |
| 29.57    | 30.94             | 1.37     | 4.54     |             |
| 31.70    | 32.92             | 1.22     | 14.31    | 2.30m<br>@  |
| 32.92    | 33.99             | 1.07     | 21.24    | 17.5 g/t Au |



### MODELED ZONE LAMEFOOT SOUTH

## Modelled Target



**Modelled X-section** 

#### LAMEFOOT SOUTH PROXIMAL TO MINE

NEW DISCOVERY 4.5m @10.5 g/t Au

500 M FROM LAMEFOOT MINE ~1M oz at 8-10 g/t gold

**5 FOLLOW-UP HOLES COMPLETE** 

**ASSAYS PENDING** 



#### INFRASTRUCTURE LAMEFOOT SOUTH

#### ALONG HIGHWAY 21

#### 6 KM FROM KETTLE RIVER MILL

11 KM BY EXISTING ROADS



#### GEOLOGICAL ADVANTAGE LAMEFOOT SOUTH





### GEOLOGICAL ADVANTAGE LAMEFOOT SOUTH





#### LAMEFOOT SOUTH NUMEROUS TARGETS SIZE POTENTIAL

- NEW DISCOVERY OF HIGH-GRADE GOLD
- DETERMINE ORIENTATION OF MINERALIZATION
- WELL DEFINED TARGET SPECS

   SP, SULFIDES, TRACE ELEMENTS
- NUMEROUS SIMILAR NEARBY TARGETS TO TEST



### SOUTH HEDLEY PROJECT HEDLEY, BC CANADA

PROJECT GENERATION – COPPER - GOLD

- 5 KM SOUTH OF THE MASCOT AND NICKEL PLATE GOLD MINES AND 18 KM EAST