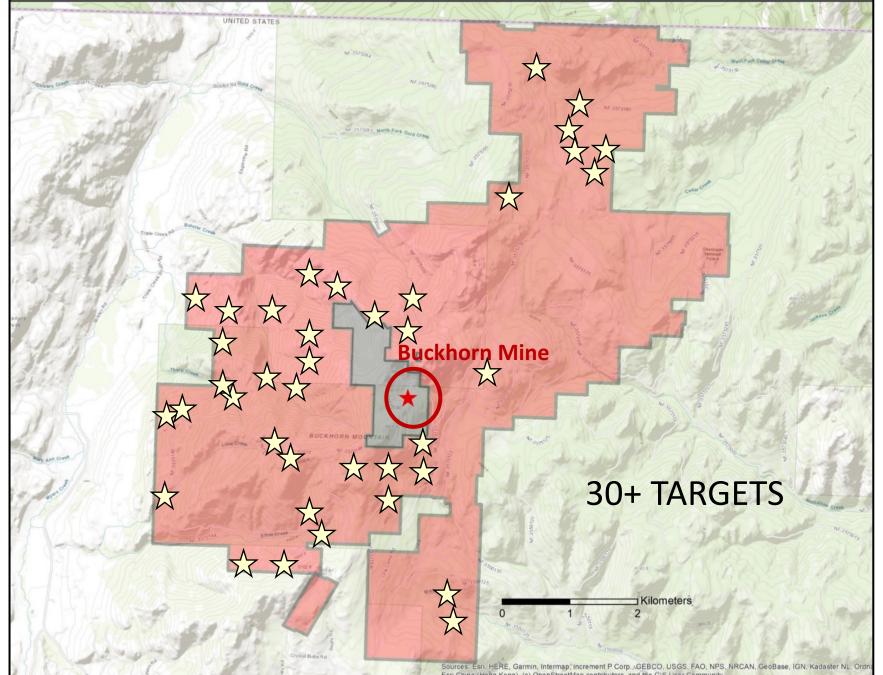

## BUCKHORN 2.0 GOLD PROJECT NEW GOLD ZONE AT VTEM 1 700 METRES FROM BUCKHORN MINE

#### **BUCKHORN 2.0**

#### ► NEW HIGH-GRADE ZONE DISCOVERED

#### ▶ 700 METRES FROM BUCKHORN MINE