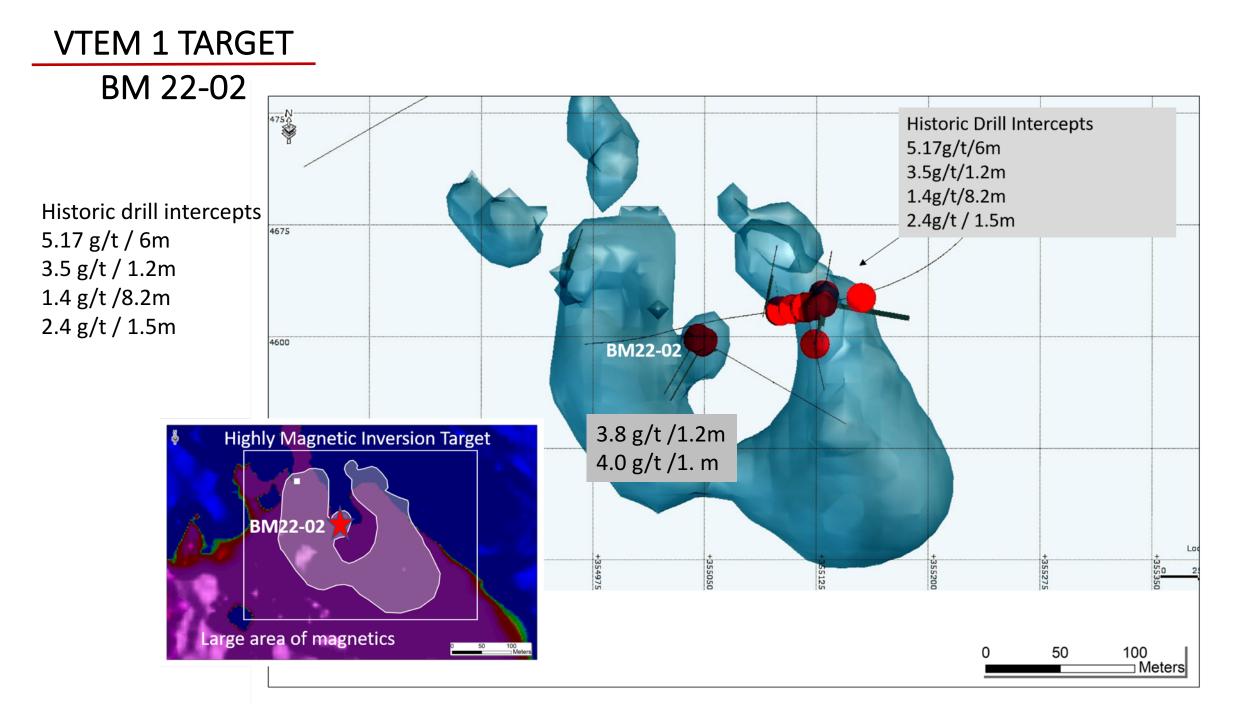

#### VTEM 1 New Zone

#### RESULTS FOR BM 22-02 HIGH-GRADE GOLD

| Zone      | From (m) | To (m) | Interval (m) | Gold (g/t) |
|-----------|----------|--------|--------------|------------|
| Upper     | 12.8     | 14     | 1.2          | 3.8        |
| Magnetite | 14       | 22.8   | 8.8          | 0.2        |
| Lower     | 22.8     | 24.4   | 1.6          | 4.0        |