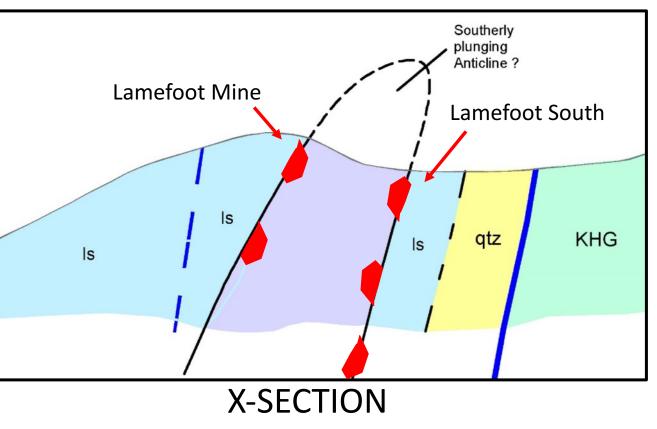

### MODELED ZONE LAMEFOOT SOUTH

## Modelled Target

**Modelled X-section** 

#### GEOLOGICAL ADVANTAGE LAMEFOOT SOUTH

### GEOLOGICAL ADVANTAGE LAMEFOOT SOUTH