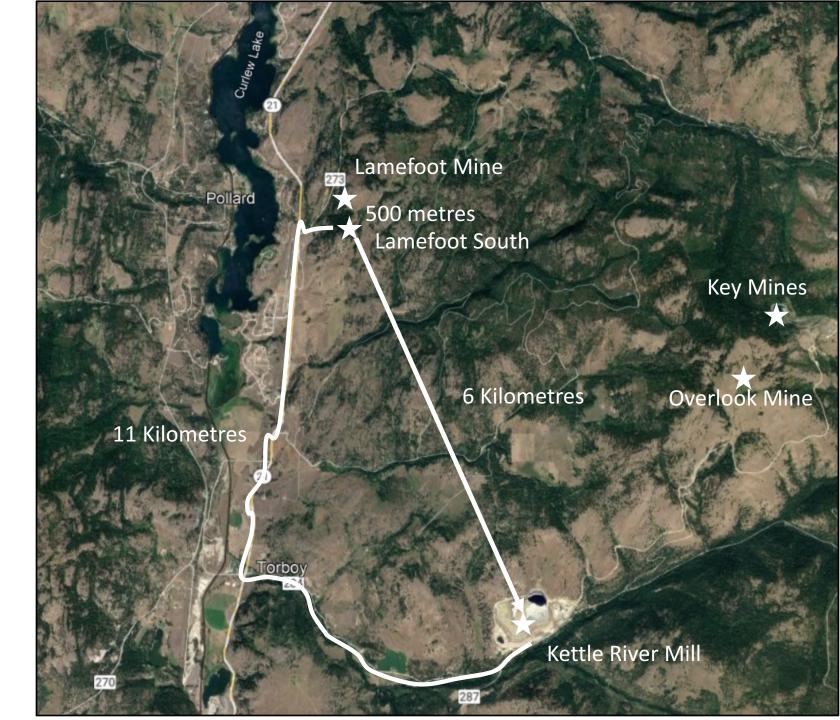

#### INFRASTRUCTURE LAMEFOOT SOUTH

#### ALONG HIGHWAY 21

#### 6 KM FROM KETTLE RIVER MILL

11 KM BY EXISTING ROADS

#### GEOLOGICAL ADVANTAGE LAMEFOOT SOUTH

### GEOLOGICAL ADVANTAGE LAMEFOOT SOUTH