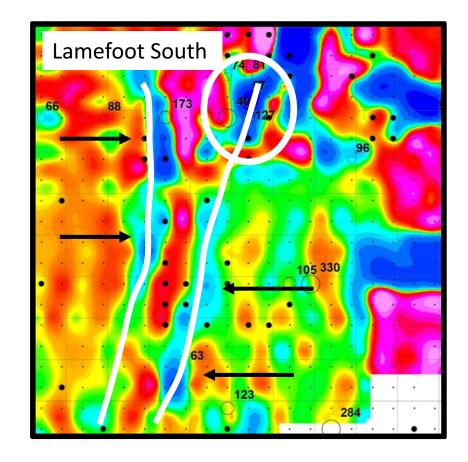

## LAMEFOOT SOUTH GOLD PROJECT RECENTLY DISCOVERED HIGH-GRADE GOLD

SOUTH HEDLEY PROJECT - CANADA NEW TARGETS DEVELOPING

#### 2023 BUCKHORN 2.0 NUMEROUS TARGETS TO DRILL

LAMEFOOT SOUTH

**NEW DISCOVERY** 

4.5 m of 10.5 g/t gold

#### MINERALIZATION LAMEFOOT SOUTH

| From (m) | To <sup>(m)</sup> | Interval | Au (g/t) |             |
|----------|-------------------|----------|----------|-------------|
| 29.57    | 33.99             | 4.4      | 10.51    |             |
| 29.57    | 30.94             | 1.37     | 4.54     |             |
| 31.70    | 32.92             | 1.22     | 14.31    | 2.30m<br>@  |
| 32.92    | 33.99             | 1.07     | 21.24    | 17.5 g/t Au |

### MODELED ZONE LAMEFOOT SOUTH

## Modelled Target

**Modelled X-section** 

#### LAMEFOOT SOUTH PROXIMAL TO MINE

NEW DISCOVERY 4.5m @10.5 g/t Au

500 M FROM LAMEFOOT MINE ~1M oz at 8-10 g/t gold

**5 FOLLOW-UP HOLES COMPLETE** 

**ASSAYS PENDING** 

#### LAMEFOOT SOUTH NUMEROUS TARGETS SIZE POTENTIAL

- NEW DISCOVERY OF HIGH-GRADE GOLD
- DETERMINE ORIENTATION OF MINERALIZATION
- WELL DEFINED TARGET SPECS

   SP, SULFIDES, TRACE ELEMENTS
- NUMEROUS SIMILAR NEARBY TARGETS TO TEST